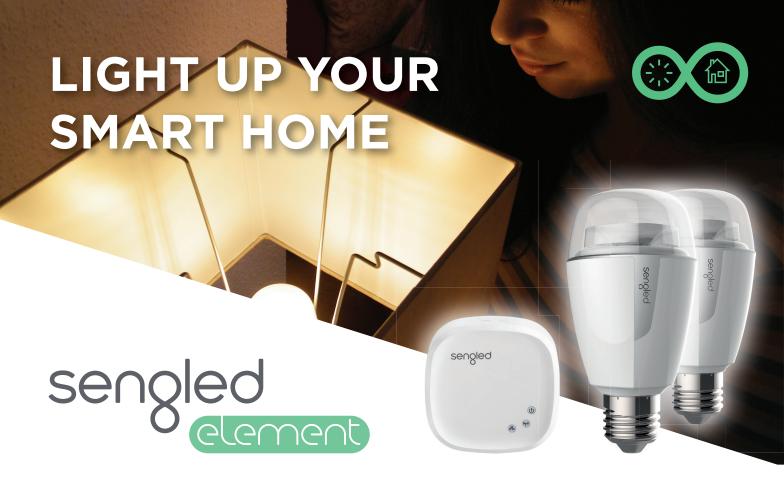

## REMOTELY CONTROLLABLE LED + LIGHT CONTROL

- Various lighting scenarios controllable via app and switch. From home or on the move
- The lighting mood is infinitely variable from warm to cool white
- Future-proof with Zigbee for Smart Home, energy consumption and efficiency at a glance. Intruder protection thanks to presence simulation

With Element, controlling brightness and lighting mood plus creating programmable scenarios is child's play. The light can be dimmed by using the app or by simply flipping the regular light switch. Furthermore, you always have your full energy consumption statistics at your fingertips. Sengled Element is available as a starter kit with 2 lamps and a Zigbee hub allowing control from home or on the move. Can be combined with up to 50 lamps for the right lighting ambience.