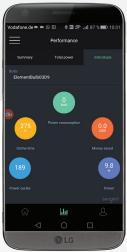

With Element, controlling brightness and lighting mood plus creating programmable scenarios is child's play. The light can be dimmed by using the app or by simply flipping the regular light switch. Furthermore, you always have your full energy consumption statistics at your fingertips. Sengled Element is available as a starter kit with 2 lamps and a Zigbee hub allowing control from home or on the move. Can be combined with up to 50 lamps for the right lighting ambience.